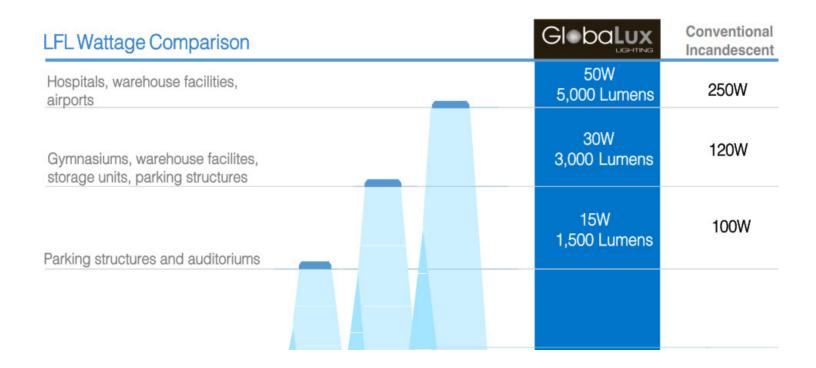

# High Performance Design Can Customize To Your Environment

## **Precision Optics**

The LFL Series LED FLood Light utilizes precision optics to beautifully illuminate a range of applications

## Lens

Clear, injection-molded acrylic lens creates uniform light distribution while maximizing lumen output

## High efficiency LED's

High performance, long lasting SMD LED's with high lumen output, provide 50,000 hour average life making the fixture virtually maintenance free

## Housing

Rugged aluminum alloy suitable for outdoor environments

## Mounting

Suitable for wall mounting using Yoke, Surface, or Knuckle mounting

### **Instant On**

Instant Start, Flicker Free





# **Ordering Information**

#### **Dimensions**



#### **Specification** Features

#### Construction

Rugged low profile aluminum alloy housing withstands outdoor environments. Outer surface treated with durable powder coating to provide resistance to corrosion, rust, weathering and/or degradation.

#### Certification

All luminaires are built to UL 1598 and 2108 standards, and bear appropriate ETL labels. Wet location labeling is standard. Not all models of this product may be DLC qualified. Please check the DLC Qualified Products List at www.designlights.org/QPL to confirm which models are qualified.

#### Warranty

3-year Limited Warranty. See complete warranty for terms and exclusions. (Labor not included).

#### **Electrical**

Equipped standard with 120-277V fixed output driver