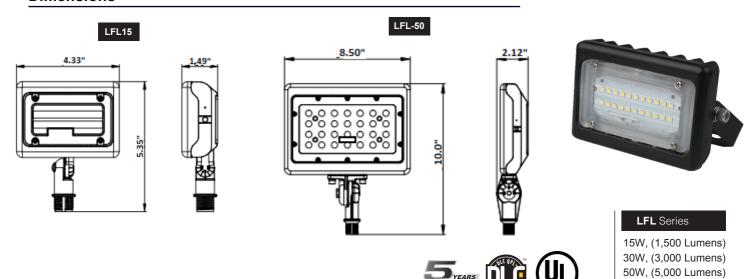

#### **Dimensions**

#### **Ordering** Information

Example: LFL-15-120-850

| LFL                        |                                                                                        | 120                      | 8                | 50                          | KM                                          |  |
|----------------------------|----------------------------------------------------------------------------------------|--------------------------|------------------|-----------------------------|---------------------------------------------|--|
| Series LFL LED Flood Light | Ratted Watage  15- 15W, (1,500 Lumens) 30- 30W, (3,000 Lumens) 50- 50W, (5,000 Lumens) | Driver Type MV- 120-277V | CRI<br>8 80+ CRI | <b>Color Temp 50</b> 5000 K | Mounting  KM- Knuckle Mount  YM- Yoke Mount |  |